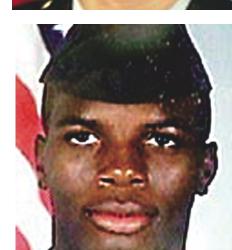

Assigned to 2nd Battalion, 5th Field Artillery Regiment, III Corps Artillery, Fort Sill, Oklahoma The cause of the crash is unknown at this time and an investigation is underway.

Staff Sergeant Joe N. Wilson 30 Mississippi Killed on board a Chinook Helicopter shot down in Al Fallujah, Iraq. Wilson was assigned to 2nd Battalion, 5th Field Artillery Regiment, Fort Sill, Oklahoma