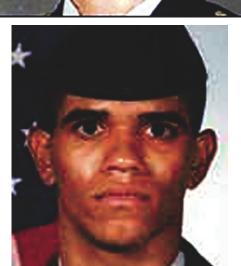

Specialist Darius T. Jennings 22 Cordova, South Carolina Killed on board a Chinook Helicopter shot down in Al Fallujah, Iraq. Assigned to 2nd Squadron, 3rd Armored Cavalry Regiment, based in Fort Carson, Colorado