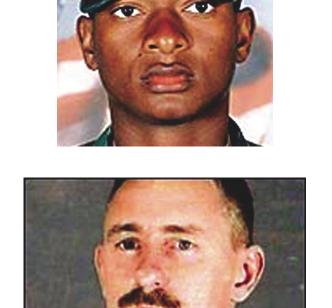

11/02/03 Sergeant Keelan L. Moss 23 Houston, Texas Killed on board a Chinook Helicopter shot down in Al Fallujah, Iraq. Moss was assigned to 2nd Battalion, 5th Field Artillery Regiment, Fort Sill, Oklahoma

11/02/03 Sergeant Ernest G. Bucklew 33 Enon Valley, Pennsylvania Killed on board a Chinook Helicopter shot down in Al Fallujah, Iraq. Assigned to Support Squadron, 3rd Armored Cavalry Regiment, Fort Carson, Colorado